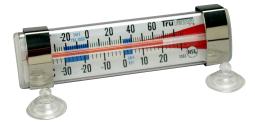

### MODEL3503

Refrigerator/Freezer Thermometer. Easy-to-read face, -20°F/60°F, -30°C/30°C temperature range. Clips, hangs or attaches with suction cups. Safe temperature zone indicators. NSF listed.